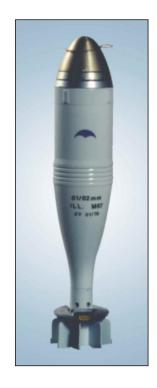

# 81/82 mm, M09

## Illuminating mortar shell

### **TECHNICAL DATA:**

Length of shell with fuze410 mmMass of mortar shell with fuze2950 gMass of illuminating candle400 g

Shell is completed with TP M67 pyrotechnical time fuze

Illuminating power 500.000 Cd for 40 s